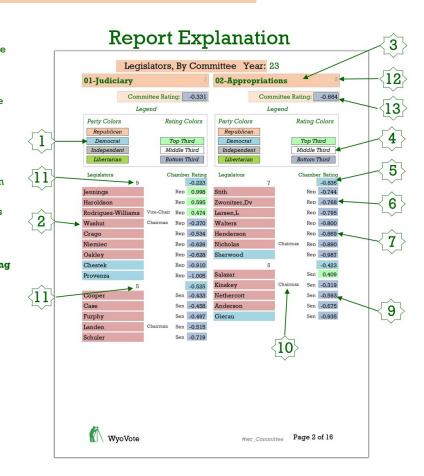

## Legislators, By Committee Year: 23

## 10-Labor, Health & Social Services

Committee Rating: -0.124

## Legend

| Party Colors | Rating Colors |  |  |  |
|--------------|---------------|--|--|--|
| Republican   |               |  |  |  |
| Democrat     | Top Third     |  |  |  |
| Independent  | Middle Third  |  |  |  |
| Libertarian  | Bottom Third  |  |  |  |

| Legislators  |   | Chamber Rating |     |        |  |
|--------------|---|----------------|-----|--------|--|
|              | 9 |                |     | -0.181 |  |
| Ward         |   |                | Rep | 0.899  |  |
| Hornok       |   |                | Rep | 0.815  |  |
| Penn         |   |                | Rep | 0.790  |  |
| Trujillo     |   |                | Rep | 0.170  |  |
| Clouston     |   |                | Rep | -0.671 |  |
| O'Hearn      |   |                | Rep | -0.785 |  |
| Zwonitzer,Dn |   | Chairman       | Rep | -0.855 |  |
| Chadwick     |   |                | Rep | -0.889 |  |
| Yin          |   |                | Rep | -1.099 |  |
|              | 5 |                |     | -0.022 |  |
| Hutchings    |   |                | Sen | 0.710  |  |
| Bouchard     |   |                | Sen | 0.567  |  |
| Dockstader   |   |                | Sen | -0.146 |  |
| Baldwin      |   | Chairman       | Sen | -0.557 |  |
| Barlow       |   |                | Sen | -0.683 |  |